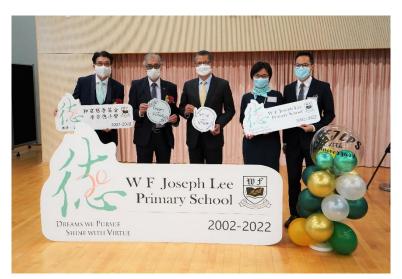

由校慶啟動禮展開序幕之後,本校將以「造夢」、「傳承」、「堅持」、「同行」四個主題,舉行一連串連繫社區的活動,包括邀請區內多間幼稚園及學校參與的社區活動、大型運動會及 20 周年音樂會等,為學校 20 周年帶來富紀念性並具特別意義的一年。屆時將有更多詳情公佈。

- 完 -

圖片說明一:香港特別行政區財政司司長陳茂波先生,大紫荊勳賢,GBS,MH,JP、校監李宗德博士,GBS,OStJ,JP、20周年籌委會主席李美辰女士及一眾嘉賓出席和富慈善基金李宗德小學 20周年校慶啟動禮。

圖片說明四:和富慈善基金李宗德小學鄒秉恩校長,MH 致辭中感謝各位家長多年來認同及信賴學校引以為傲的品格教育,讓學校培育出德才兼備的人才。

圖片說明五:校慶啟動禮特別安排主禮嘉賓進行時間囊封存(2021-2031)儀式,見證學校歷史的里程碑。時間囊中的物品包括學校開幕禮、校慶及和富共享社區等各個標誌活動的紀念品。時間囊將於 2032 年(學校 30 周年紀念)由屆時的校友會及學校代表開封,寓意傳承未來。