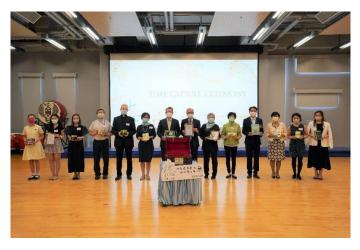

圖片說明四:和富慈善基金李宗德小學鄒秉恩校長,MH 致辭中感謝各位家長多年來認同及信賴學校引以為傲的品格教育,讓學校培育出德才兼備的人才。

圖片說明五:校慶啟動禮特別安排主禮嘉賓進行時間囊封存(2021-2031)儀式,見證學校歷史的里程碑。時間囊中的物品包括學校開幕禮、校慶及和富共享社區等各個標誌活動的紀念品。時間囊將於 2032 年(學校 30 周年紀念)由屆時的校友會及學校代表開封,寓意傳承未來。

W F Joseph Lee Primary School 20th Anniversary Kick-off Ceremony

地址:元朗天水圍天暉路9號

電郵:<u>info@web.wfjlps.edu.hk</u> 網址:<u>www.wfjlps.edu.hk</u>

Photo caption 5: The officiating guests and the Guest of Honour also presided at the time capsule ceremony, which was a testimony of the School history. Inside the time capsule there were memorable souvenirs issued on various important occasions of the School, including Opening Ceremony of WFJLPS, school anniversaries and events held by Wofoo Community Hub. The time capsule is scheduled to be opened by alumni and school representatives on 2032, the Pearl Jubilee year, to symbolise the inheritance of legacy and hand-in-hand solidarity.