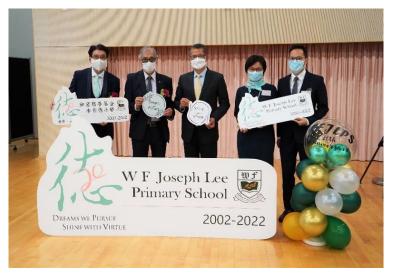

## 和富慈善基金李宗德小學 培育學生德才兼備 春風化雨 20 年

校慶啟動禮及連串精彩慶祝活動 體現「造夢」、「傳承」、「堅持」、「同行」

和富慈善基金李宗德小學(「李宗德小學」)於 2021年11月6日舉行「和富慈善基金李宗德小學 20周年校慶啟動禮」,主禮嘉賓包括香港特別行政區財政司司長陳茂波先生,大紫荊勳賢,GBS,MH,JP、校監李宗德博士,GBS,OStJ,JP及20周年籌委會主席李美辰女士。

由校慶啟動禮展開序幕之後,本校將以「造夢」、「傳承」、「堅持」、「同行」四個主題,舉行一連串連繫社區的活動,包括邀請區內多間幼稚園及學校參與的社區活動、大型運動會及 20 周年音樂會等,為學校 20 周年帶來富紀念性並具特別意義的一年。屆時將有更多詳情公佈。

- 完 -

圖片說明一:香港特別行政區財政司司長陳茂波先生,大紫荊勳賢,GBS,MH,JP、校監李宗德博士,GBS,OStJ,JP、20周年籌委會主席李美辰女士及一眾嘉賓出席和富慈善基金李宗德小學 20周年校慶啟動禮。

On 6 November 2021, **W F Joseph Lee Primary School (WFJLPS)** held the 20<sup>th</sup> Anniversary Kick-off Ceremony, which was attended by the Guest of Honour Financial Secretary of the HKSAR, the Honourable Paul Chan Mo-po, GBM, GBS, MH, JP, School Supervisor Dr. Joseph Lee, GBS, OStJ, JP and Chairperson of the 20<sup>th</sup> Anniversary Organising Committee, Ms. Christina Maisenne Lee.

W F Joseph Lee Primary School 20th Anniversary Kick-off Ceremony

地址:元朗天水圍天暉路9號

電郵:<u>info@web.wfjlps.edu.hk</u> 網址:<u>www.wfjlps.edu.hk</u>

Photo caption 1: Guest of Honour Financial Secretary of the HKSAR, the Honourable Paul Chan Mo-po, GBM, GBS, MH, JP, School Supervisor Dr. Joseph Lee, GBS, OStJ, JP, Chairperson of the 20<sup>th</sup> Anniversary Organising Committee, Ms. Christina Maisenne Lee and other guests attended the WFJLPS 20<sup>th</sup> Anniversary Kick-off Ceremony.