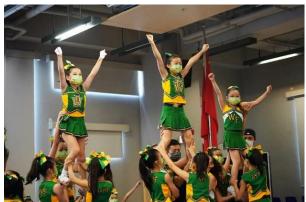

W F Joseph Lee Primary School 20th Anniversary Kick-off Ceremony

地址:元朗天水圍天暉路9號

電郵:<u>info@web.wfjlps.edu.hk</u> 網址:<u>www.wfjlps.edu.hk</u>

圖片說明六:學校特別安排中國鼓隊及啦啦隊為嘉賓作出精彩表演,氣氛熾熱,氣勢磅礡。

Photo caption 6: The performances by the school Chinese Drum team and Cheerleading team were spectacular and audiences were overwhelmed.

W F Joseph Lee Primary School 20th Anniversary Kick-off Ceremony