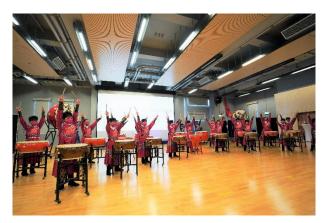

W F Joseph Lee Primary School 20th Anniversary Kick-off Ceremony

地址:元朗天水圍天暉路9號

電郵:<u>info@web.wfjlps.edu.hk</u> 網址:<u>www.wfjlps.edu.hk</u>

圖片說明六:學校特別安排中國鼓隊及啦啦隊為嘉賓作出精彩表演,氣氛熾熱,氣勢磅礡。

Photo caption 6: The performances by the school Chinese Drum team and Cheerleading team were spectacular and audiences were overwhelmed.

W F Joseph Lee Primary School 20th Anniversary Kick-off Ceremony