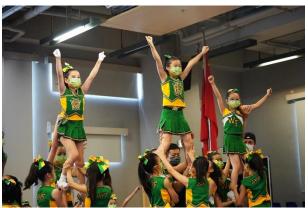

W F Joseph Lee Primary School 20th Anniversary Kick-off Ceremony

地址:元朗天水圍天暉路9號

電郵:<u>info@web.wfjlps.edu.hk</u> 網址:<u>www.wfjlps.edu.hk</u>

圖片說明六:學校特別安排中國鼓隊及啦啦隊為嘉賓作出精彩表演,氣氛熾熱,氣勢磅礡。

Photo caption 6: The performances by the school Chinese Drum team and Cheerleading team were spectacular and audiences were overwhelmed.

W F Joseph Lee Primary School 20th Anniversary Kick-off Ceremony